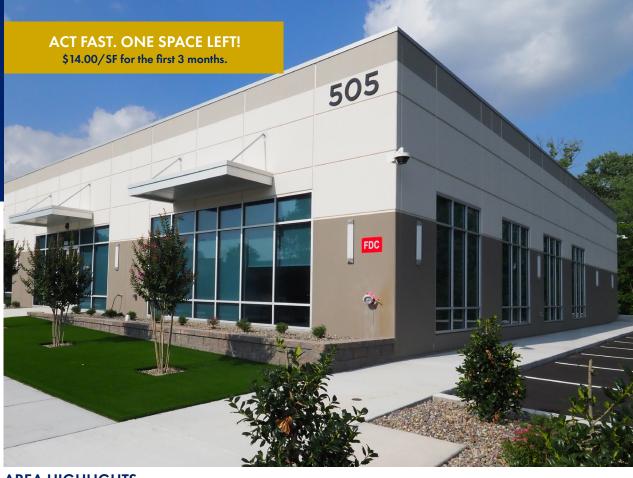

## 505 N. GREENFIELD PKWY. GARNER, NC 27529

#### **PROPERTY SPECIFICATIONS**

| PROPERTY TYPE | Class A Flex Space                                                                                       |
|---------------|----------------------------------------------------------------------------------------------------------|
| BUILDING SIZE | 14,000 SF                                                                                                |
| SUITE SIZE    | ≈ 4,500 SF                                                                                               |
| ASKING RATE   | <b>Special Rate</b> - \$14.00/SF for the first 3 months. \$18.80/SF thereafter. NNN, Restrictions apply. |
| TICAM         | \$3.58/SF                                                                                                |
| T/I ALLOWANCE | Negotiable                                                                                               |
| YEAR BUILT    | 2023                                                                                                     |
| WAREHOUSE     | 14' clear height, Heat/AC included                                                                       |
| OFFICE        | Build to suite                                                                                           |
| ELECTRICAL    | Three phase, 120/208 V                                                                                   |
| LIFE SAFETY   | Fully sprinklered                                                                                        |
| ZONING        | Mixed-use (MXD-1)                                                                                        |
| EXTERIOR      | Masonry, brick exterior walls                                                                            |
| AMENITIES     | 12-acre campus with beautiful grounds<br>and walking trail                                               |