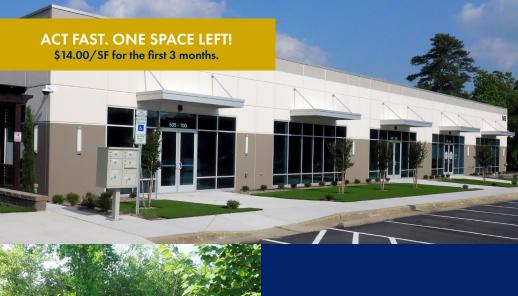

# 505

N. GREENFIELD PKWY.

**GARNER, NC 27529** 

**PROPERTY PHOTOS** 

UNPARALLELED QUALITY

#### **PROPERTY SPECIFICATIONS**

| PROPERTY TYPE | Class A Flex Space                                                                                       |
|---------------|----------------------------------------------------------------------------------------------------------|
| BUILDING SIZE | 14,000 SF                                                                                                |
| SUITE SIZE    | ≈ 4,500 SF                                                                                               |
| ASKING RATE   | <b>Special Rate</b> - \$14.00/SF for the first 3 months. \$18.80/SF thereafter. NNN, Restrictions apply. |
| TICAM         | \$3.58/SF                                                                                                |
| T/I ALLOWANCE | Negotiable                                                                                               |
| YEAR BUILT    | 2023                                                                                                     |
| WAREHOUSE     | 14' clear height, Heat/AC included                                                                       |
| OFFICE        | Build to suite                                                                                           |
| ELECTRICAL    | Three phase, 120/208 V                                                                                   |
| LIFE SAFETY   | Fully sprinklered                                                                                        |
| ZONING        | Mixed-use (MXD-1)                                                                                        |
| EXTERIOR      | Masonry, brick exterior walls                                                                            |
| AMENITIES     | 12-acre campus with beautiful grounds<br>and walking trail                                               |