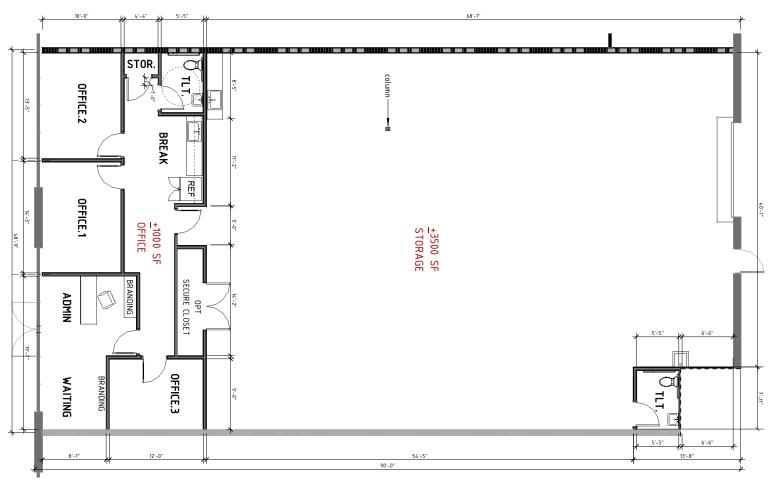

erior walls                                                                            |
| AMENITIES     | 12-acre campus with beautiful grounds<br>and walking trail                                               |



### **AREA HIGHLIGHTS**



Located in Greenfield Business Park, which includes amenities such as walking trails, and outdoor seating



Minutes away from abundant retail, shopping and restaurants



Direct access to major interstates and highways, such as I-40 and US-70



Proposed I-540
Interchange, once
completed will be less
than one mile away





### NEARBY RETAIL AERIAL



# 505

N. GREENFIELD PKWY.

**GARNER, NC 27529** 

**PROPERTY PHOTOS** 









UNPARALLELED QUALITY



# FIRST-CLASS AMENITIES









# 505 N. GREENFIELD PKWY. GARNER, NC 27529

**FLOOR PLAN**