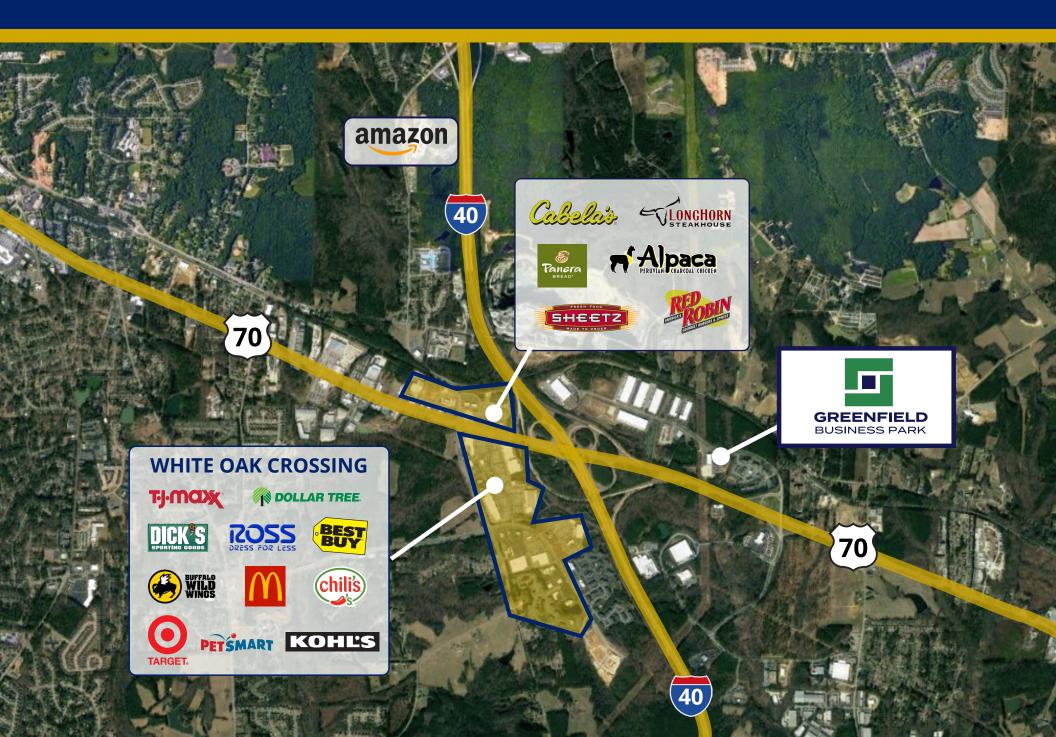

### **AREA HIGHLIGHTS**

Located in Greenfield Business Park, which includes amenities such as walking trails, and outdoor seating

Minutes away from abundant retail, shopping and restaurants

Direct access to major interstates and highways, such as I-40 and US-70

Proposed I-540
Interchange, once
completed will be less
than one mile away

### NEARBY RETAIL AERIAL