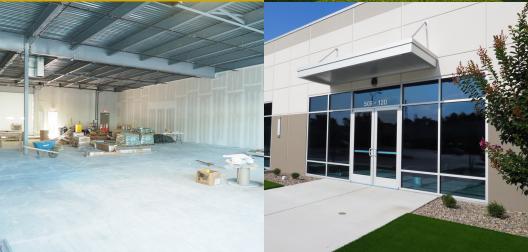

# 505

N. GREENFIELD PKWY.

**GARNER, NC 27529** 

**PROPERTY PHOTOS** 

UNPARALLELED QUALITY

#### **PROPERTY SPECIFICATIONS**

| PROPERTY TYPE | Class A Flex Space                                                                                       |
|---------------|----------------------------------------------------------------------------------------------------------|
| BUILDING SIZE | 14,000 SF                                                                                                |
| SUITE SIZE    | ≈ 4,500 SF                                                                                               |
| ASKING RATE   | <b>Special Rate</b> - \$14.00/SF for the first 3 months. \$18.80/SF thereafter. NNN, Restrictions apply. |
| TICAM         | \$3.58/SF                                                                                                |
| T/I ALLOWANCE | Negotiable                                                                                               |
| YEAR BUILT    | 2023                                                                                                     |
| WAREHOUSE     | 14' clear height, Heat/AC included                                                                       |
| OFFICE        | Build to suite                                                                                           |
| ELECTRICAL    | Three phase, 120/208 V                                                                                   |
| LIFE SAFETY   | Fully sprinklered                                                                                        |
| ZONING        | Mixed-use (MXD-1)                                                                                        |
| EXTERIOR      | Masonry, brick exterior walls                                                                            |
| AMENITIES     | 12-acre campus with beautiful grounds<br>and walking trail                                               |